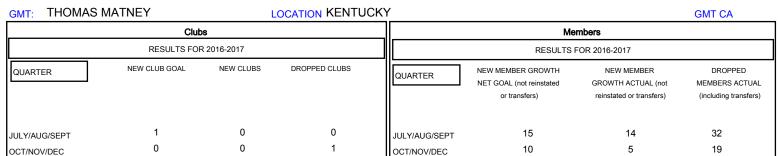

JAN/FEB/MAR

APR/MAY/JUNE

## MONTHLY MEMBERSHIP PROGRESS REPORT

District 43 T

Results as of: 5/31/2017

15

13



JAN/FEB/MAR

APR/MAY/JUNE

30

-3

12

19

0

0

0

0

0





| DROPPED CLUBS: 1  DROPPED MEMBERS |          | 15 CLUBS OF 30 ADDED 1 OR MORE NEW MEMBERS | GENDER DISTRIE  MALE  FEMALE | BUTION<br>499 (76.07%)<br>157 (23.93%) |     |
|-----------------------------------|----------|--------------------------------------------|------------------------------|----------------------------------------|-----|
| DECEASED                          | 15       | CLICK HERE FOR CUMULATIVE                  | TOTAL FAMILY UNIT MEMBERS    |                                        | 145 |
| CLUB CANCELLED OTHER              | 14<br>50 | MEMBERSHIP DATA                            | FAMILY MEMBERS PAYING HALF   |                                        | 74  |
| TOTAL                             | 79       |