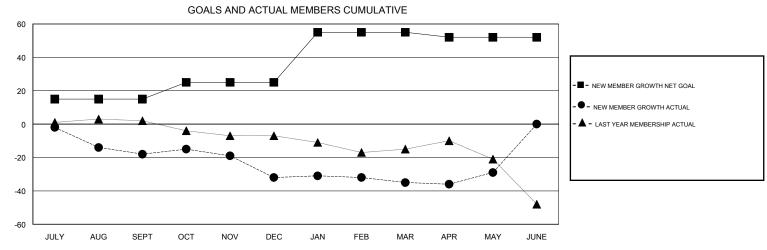

JAN/FEB/MAR

APR/MAY/JUNE

## MONTHLY MEMBERSHIP PROGRESS REPORT

District 43 T

Results as of: 5/31/2017

15

13

JAN/FEB/MAR

APR/MAY/JUNE

30